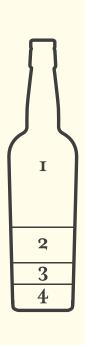

### FIRST FILL SHERRY BUTT

79% Total Liquid Volume Sultanas, sherry, floral sweetness

### REFILL AMERICAN OAK HOGSHEAD

10.1% Total Liquid Volume
Deep richness, demerara, cocoa nibs

### REFILL AMERICAN OAK HOGSHEAD

6.9% Total Liquid Volume Buttery, coconut, vanilla

### REFILL AMERICAN OAK HOGSHEAD

4.0% Total Liquid Volume Herbal, elegant, supple smoke