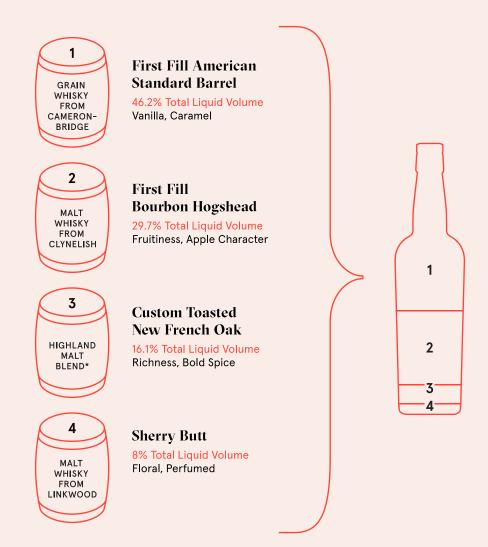

## **BLENDED SCOTCH WHISKY**

**Whisky Composition** 

\*A marriage of malt whiskies produced at the Clynelish, Teaninich and Dailuaine distilleries, given a secondary maturation for a minimum of two years in our hight active French oak hybrid barrels.

January 2017 vatting. Every batch is unique and small variations will occur.

WWW.COMPASSBOXWHISKY.COM/ARTISTSBLEND